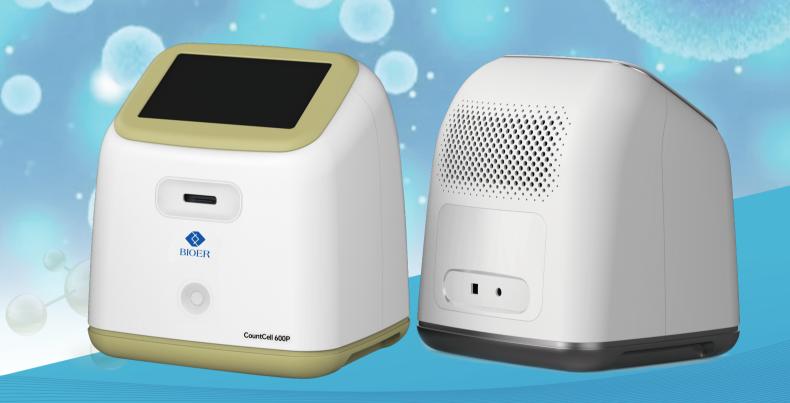

# **Automated Cell Counter**

CountCell 600P

More Than Counting, One-click Startup

#### **Product Introduction** \*\*\*

The CountCell 600P fully automated cell counter is based on advanced cell imaging principles, employing precision optical systems and image recognition technology. This product integrates high-definition imaging, accurate counting, and intelligent analysis functions. It features a deep learning intelligent recognition algorithm that accurately segments cell clusters, enabling precise counting and data visualization. The instrument is easy to operate with a one-click start, providing users with a fast and efficient automated counting experience without the need for waiting.