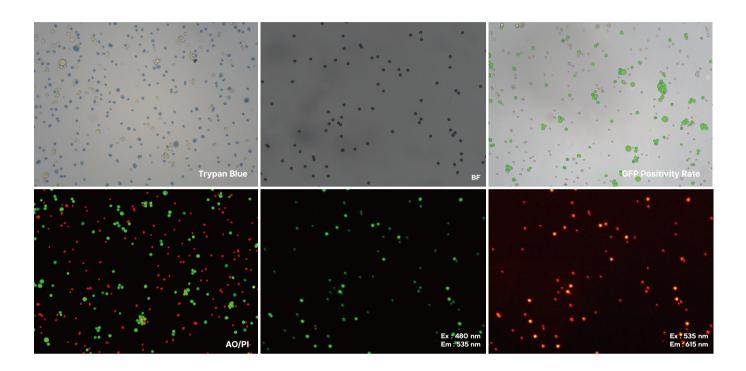

#### Rapid Counting

Achieving cell counting in 8 seconds with Trypan Blue, and 35 seconds with AO/PI staining.

## One-click Startup

Equipped with a cell counting chamber, it supports imaging and statistical analysis of 3 fields of view for each of the 6 samples at once, ensuring statistical relevance and data accuracy