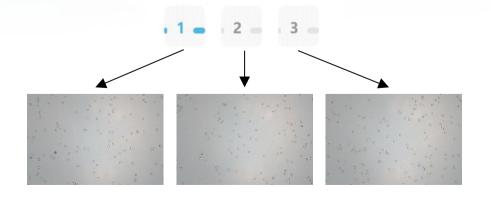

#### Multiple-sample **Statistical Analysis**

One imaging statistics session supports six samples with three fields of view each, complying with statistical principles to ensure data accuracy.

## One-click Startup

Equipped with a cell counting chamber, it supports imaging and statistical analysis of 3 fields of view for each of the 6 samples at once, ensuring statistical relevance and data accuracy