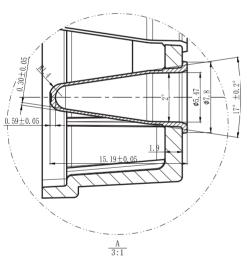

# **PCR PLATE**

Hard-Frame 0.1 ml 96 Well **Full Skirted PCR Plate** 

| Dimension |
|-----------|
| 127.5±0.2 |
| 85.3±0.2  |
| 16.05     |
| 14.5      |
| 5.47      |
| 2.5mm     |
| 220μL     |
| ≤100µL    |
| 9±0.05    |
| 17.5°     |
| 14.25     |
| 11.15     |
| 99±0.15   |
| 63 ±0.15  |
|           |