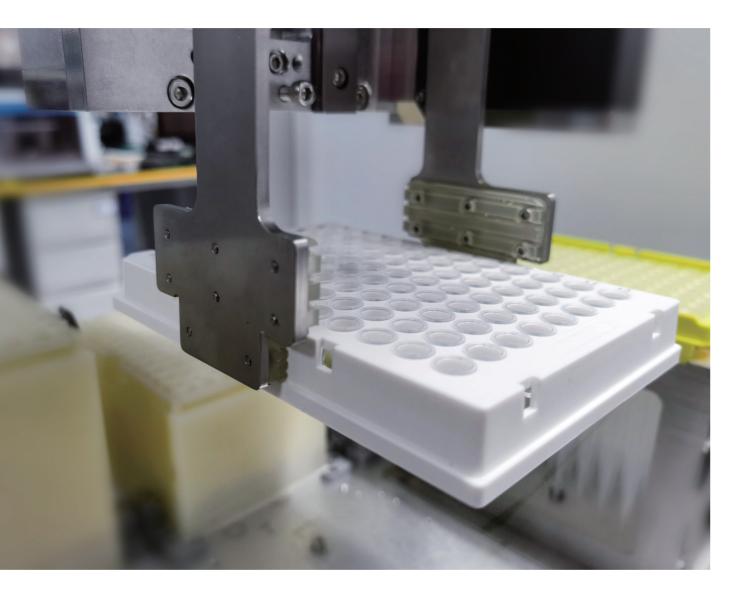

#### **Introduction:**

The hard-frame 0.1 ml 96 well full skirted PCR Plate are specifically designed for automated high-throughput liquid handing, They feature a dual-material, dual-color, high-hardness design that prevents warping or deformation during thermal cycling. With sturdy, uniform, and durable characteristics.