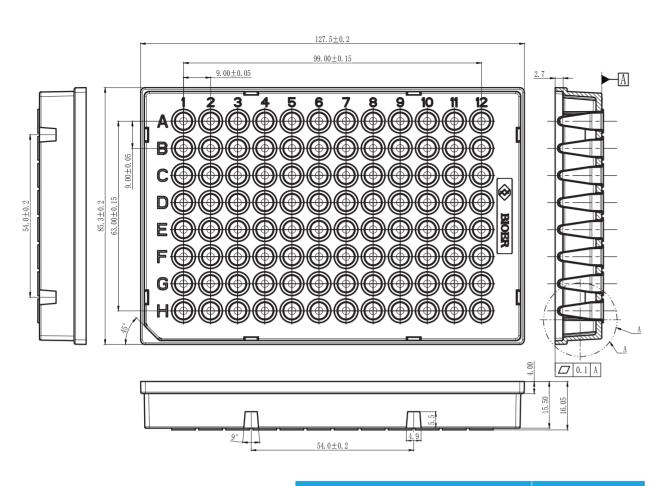

# **PCR PLATE**

Hard-Frame 0.1 ml 96 Well **Full Skirted PCR Plate** 

| Dimension |
|-----------|
| 127.5±0.2 |
| 85.3±0.2  |
| 16.05     |
| 14.5      |
| 5.47      |
| 2.5mm     |
| 220μL     |
| ≤100µL    |
| 9±0.05    |
| 17.5°     |
| 14.25     |
| 11.15     |
| 99±0.15   |
| 63 ±0.15  |
|           |