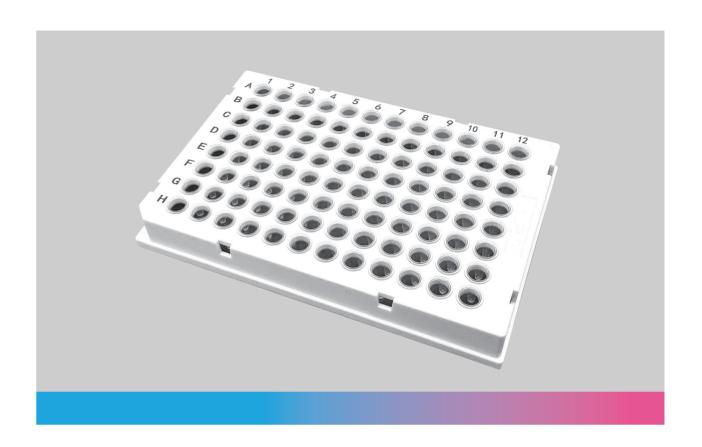

# **PCR PLATE**

Hard-Frame 0.1 ml 96 Well **Full Skirted PCR Plate** 

| Dimension |
|-----------|
| 127.5±0.2 |
| 85.3±0.2  |
| 16.05     |
| 14.5      |
| 5.47      |
| 2.5mm     |
| 220μL     |
| ≤100µL    |
| 9±0.05    |
| 17.5°     |
| 14.25     |
| 11.15     |
| 99±0.15   |
| 63 ±0.15  |
|           |

# Hard-Frame 0.1 ml 96 Well **Full Skirted PCR Plate**

#### **Introduction:**

The hard-frame 0.1 ml 96 well full skirted PCR Plate are specifically designed for automated high-throughput liquid handing, They feature a dual-material, dual-color, high-hardness design that prevents warping or deformation during thermal cycling. With sturdy, uniform, and durable characteristics.