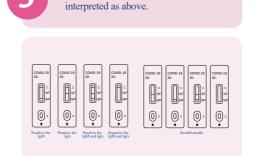

## SARS-CoV-2 IgM/IgG Antibody Test Kit

(colloidal gold method)

The kit is immunochromatographic and uses capture method to detect SARS-CoV-2 IgM and IgG antibodies. During detection, the specimens are loaded to the sample wells of the test card. IgM and IgG can be detected simultaneously; this kit can cover the middle and late stages of virus infection; According to the test results, the incidence of patients can be judged; the cost of double antibody detection is relatively low compared with other detection methods.

















The detection results of the kit are







## **Specifications**

www.bioer.com.cn

| Components          | Test card Sample diluent      |  |  |
|---------------------|-------------------------------|--|--|
| Pack Size           | 25Tests/Kit; 50 Tests/Kit     |  |  |
| Storage Conditions  | 2°C∼30°C ;Valid for 18 months |  |  |
| Test samples        | Human serum or plasma         |  |  |
| Reaction conditions | Room temperature 15min        |  |  |
| Special instrument  | No need                       |  |  |

## **Features**

www.bioer.com.cn

| Early diagnosis  | Diagnosis can be made within 1 to 7 days after infection        |  |  |
|------------------|-----------------------------------------------------------------|--|--|
| Easy to use      | It takes only a few simple steps to