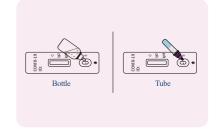

 $\textbf{Note:} \ BSK02S1 \ contains \ bottled \ sample \ diluent; \ BSK02S1S \ contains \ tubes \ of \ sample \ diluent. \ Same \ as \ BSK02M1\&BSK02M1S$ 

Address:1192 Bin'an Road, Hi-tech (Binjiang) District, Hangzhou, 31005, P.R.China
Direct Phone:+86-571-87774575 (Overseas Department)