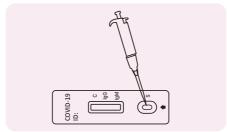

## SARS-CoV-2 IgM/IgG Antibody Test Kit

(colloidal gold method)

The kit is immunochromatographic and uses capture method to detect SARS-CoV-2 IgM and IgG antibodies. During detection, the specimens are loaded to the sample wells of the test card. IgM and IgG can be detected simultaneously; this kit can cover the middle and late stages of virus infection; According to the test results, the incidence of patients can be judged; the cost of double antibody detection is relatively low compared with other detection methods.

















The detection results of the kit are







## **Specifications**

www.bioer.com.cn

| Components          | Test card Sample diluent      |  |  |
|---------------------|-------------------------------|--|--|
| Pack Size           | 25Tests/Kit; 50 Tests/Kit     |  |  |
| Storage Conditions  | 2°C∼30°C ;Valid for 18 months |  |  |
| Test samples        | Human serum or plasma         |  |  |
| Reaction conditions | Room temperature 15min        |  |  |
| Special instrument  | No need                       |  |  |

## **Features**

www.bioer.com.cn

| Early diagnosis  | Diagnosis can be made within 1 to 7 days after infection        |  |  |
|------------------|-----------------------------------------------------------------|--|--|
| Easy to use      | It takes only a few simple ste