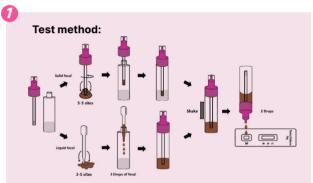

## **Test Procedure**

- Specimen: Whole blood, serum or plasma.
- Specimen collection: Specimens of all types are collected by conventional methods.
- Test method:

Interpretation of test result